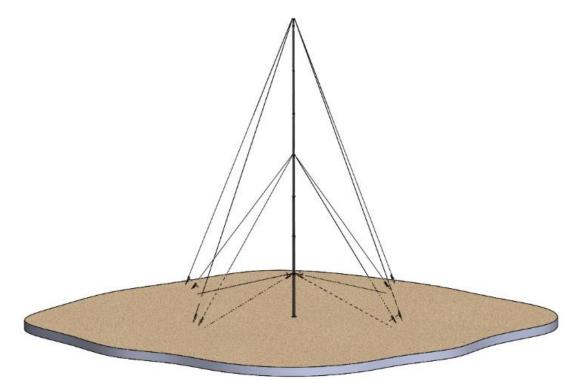

## **Tactical Telescopic Mast**

02-00898-40 | 02-00899-40 | 10m or 10-15m

Figure 1. Telescopic Mast Assembly

The Lencom® 02-00898-40 and 02-00899-40 are tactical telescopic mast ideal for temporary or communication mobile installations. It has been designed for easy operation and userfriendly features unlike any mast seen today. 3 height modes are available: 10m, 12m and 15m.

Made from blackened, high grade aluminium and designed to meet MIL-STD 810H, this mast can withstand harsh weather conditions including wind speeds of up to 100-120 km/h.

With four-way guying and snap lock mechanisms the mast has a maximum overhead load of 100N force with SF=3.